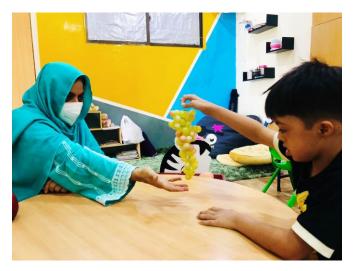

#### Launch of Foundational Therapies

We initiated physical and speech therapy with volunteer professionals. Sessions were integrated with play and movement, focusing on comfort and trust-building.

#### Learning Through Play

Emphasis was placed on developing life skills and communication through structured play, music, and movement. Teachers designed engaging, sensory-friendly activities that encouraged exploration.