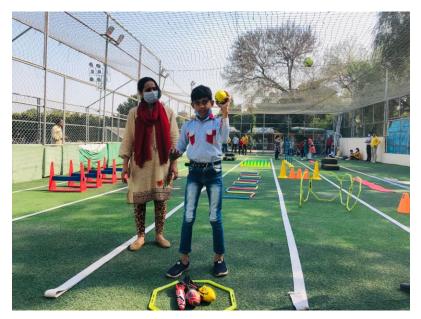

#### Sports as Therapy

Leveraging the Model Town grounds, sports were included daily. Structured physical activity showed significant benefits for sensory integration and emotional regulation.